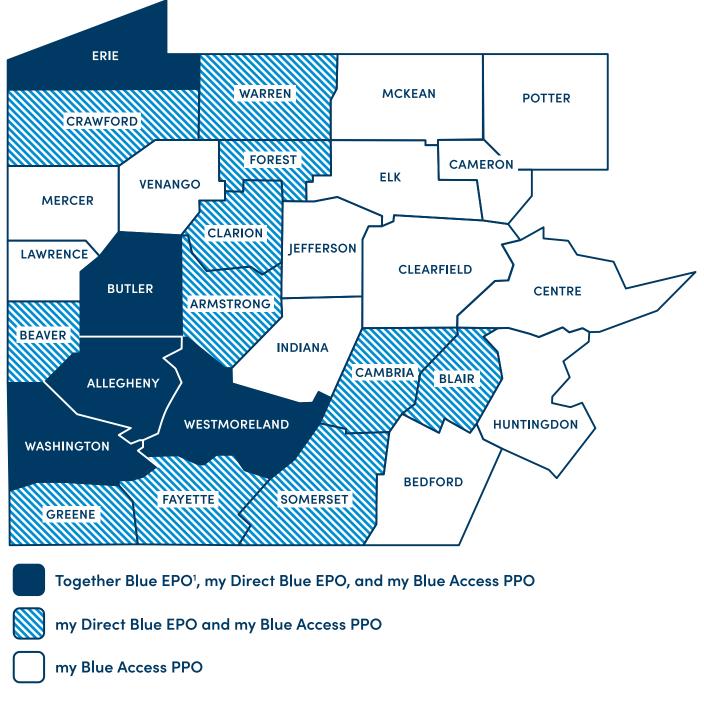

## Plans are available for residents of the counties highlighted below.

To see if your provider is in network, visit **highmarkbcbs.com** and click **Find a Doctor or Pharmacy**.

<sup>1</sup> Together Blue EPO and Together Blue Diabetes utilize the same network.

### **In-network facilities**

| Facilities                                        | Together<br>Blue EPO <sup>1</sup> | my Direct<br>Blue EPO | my Blue<br>Access PPO |
|---------------------------------------------------|-----------------------------------|-----------------------|-----------------------|
| Adams County                                      |                                   |                       |                       |
| WellSpan Gettysburg Hospital                      | out-of-network                    | in-network            | in-network            |
| Allegheny County                                  |                                   |                       |                       |
| AHN Allegheny General Hospital                    | in-network                        | in-network            | in-network            |
| AHN Allegheny Valley Hospital                     | in-network                        | in-network            | in-network            |
| AHN Brentwood Neighborhood Hospital               | in-network                        | in-network            | in-network            |
| AHN Forbes Hospital                               | in-network                        | in-network            | in-network            |
| AHN Harmar Neighborhood Hospital                  | in-network                        | in-network            | in-network            |
| AHN Jefferson Hospital                            | in-network                        | in-network            | in-network            |
| AHN McCandless Neighborhood Hospital              | in-network                        | in-network            | in-network            |
| AHN West Penn Hospital                            | in-network                        | in-network            | in-network            |
| AHN Wexford Hospital                              | in-network                        | in-network            | in-network            |
| PAM Health Specialty Hospital                     | out-of-network                    | in-network            | in-network            |
| Heritage Valley Kennedy                           | out-of-network                    | in-network            | in-network            |
| Heritage Valley Sewickley                         | out-of-network                    | in-network            | in-network            |
| LifeCare Behavioral Health Hospital of Pittsburgh | in-network                        | in-network            | in-network            |
| Select Specialty Hospital - McKeesport            | out-of-network                    | in-network            | in-network            |
| Select Specialty Hospital - Pittsburgh UPMC       | out-of-network                    | in-network            | in-network            |
| St. Clair Hospital                                | out-of-network                    | in-network            | in-network            |
| The Children's Home of Pittsburgh                 | in-network                        | in-network            | in-network            |
| The Children's Institute of Pittsburgh            | in-network                        | in-network            | in-network            |
| UPMC Children's Hospital of Pittsburgh            | in-network                        | in-network            | in-network            |
| UPMC East                                         | out-of-network                    | out-of-network        | in-network            |

<sup>1</sup> Together Blue EPO and Together Blue Diabetes EPO plans utilize the same network.

<sup>2</sup> Currently scheduled to open in April 2023.

Take a look at our provider directory to check if there are additional hospitals in your network. You can find the provider directory at **highmarkbcbs.com** under the **Find a Doctor or Pharmacy** tab.