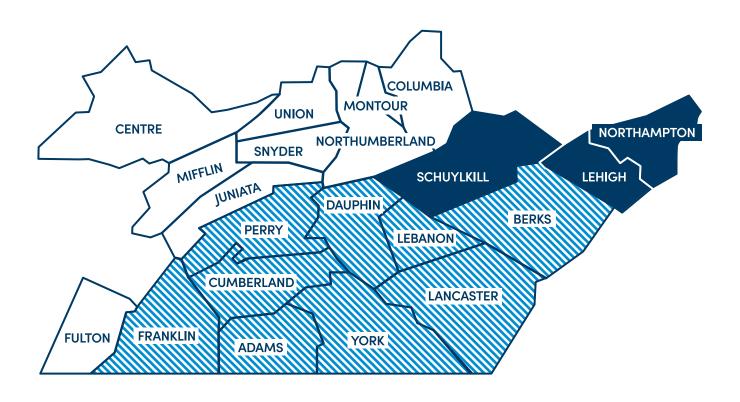

## Plans are available for residents of the counties highlighted below.

To see if your provider is in network, visit **highmarkblueshield.com** and click **Find a Doctor or Pharmacy**.

# To make it easier, we've sorted them by what's available where you live. Just find your county and jump to that section.

Adams, Berks, Cumberland, Dauphin, Franklin, Lancaster,<br/>Lebanon, Perry, and York CountiesBase Plan optionspage 42Extra Savings Plan optionspage 44Lehigh, Northampton, and Schuylkill CountiesBase Plan optionspage 46Extra Savings Plan optionspage 48Centre,\* Columbia, Fulton, Juniata, Mifflin, Montour,<br/>Northumberland, Snyder, and Union CountiesBase Plan optionspage 50Extra Savings Plan optionspage 52Adult Vision and Dental Benefitspage 54